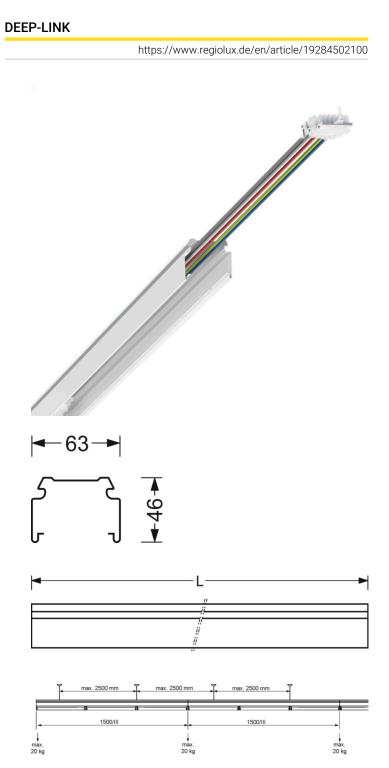

## **ELECTRICAL ENGINEERING**

| Wiring    | 7x2.5mm² |
|-----------|----------|
| MECHANICS |          |

| Housing colour         | traffic white RAL 9016                                                                                                                                                                                                         |
|------------------------|--------------------------------------------------------------------------------------------------------------------------------------------------------------------------------------------------------------------------------|
| Dimensions (LxWxH/DxH) | 4605mm x 63mm x 46mm                                                                                                                                                                                                           |
| Weight (net)           | 4.87kg                                                                                                                                                                                                                         |
| Type of installation   | Mounting rail system installation,<br>Ceiling-mounted light structure, Pendant light<br>structure, Ceiling-mounted mounting rail<br>installation, Ceiling-mounted mounting rail<br>installation on T-system, Pendulum mounting |
|                        | rail assembly on chain, Pendulum mounting<br>rail installation on steel cable                                                                                                                                                  |

| Dimensions |         |        |  |
|------------|---------|--------|--|
| L          | 4605 mm | Length |  |
| В          | 63 mm   | Width  |  |
| н          | 46 mm   | Height |  |